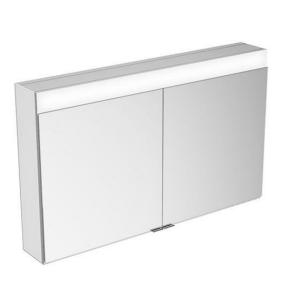

| Brand :                         | KEUCO, Germany                                                  |
|---------------------------------|-----------------------------------------------------------------|
| Name :<br>Item Code :           | ED400 Mirror Cabinet<br>21552 171301                            |
| Designer :                      | Tesseraux + Partner                                             |
| Color / Finish:<br>Dimensions : | Silver Anodized<br>Overall (LxWxH in cm)<br>105.9 x 16.7 x 65cm |

Product info:

- wall mounted
- with mirror heating (placed in the center of the doors)
- adjustable light color from 2700 kelvin (warm white) to 6500 kelvin (daylight)
- 2 hinged double sided crystal mirrored doors
- Body: aluminum silver anodized interior rear wall mirrored