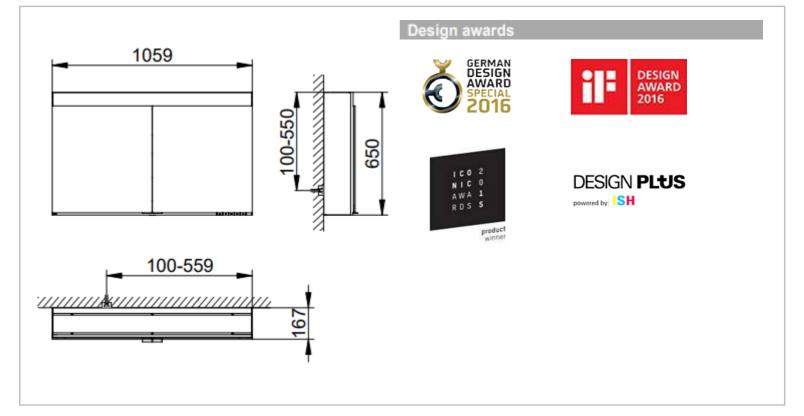

| Brand :                         | KEUCO, Germany                                                  |
|---------------------------------|-----------------------------------------------------------------|
| Name :<br>Item Code :           | ED400 Mirror Cabinet<br>21552 171301                            |
| Designer :                      | Tesseraux + Partner                                             |
| Color / Finish:<br>Dimensions : | Silver Anodized<br>Overall (LxWxH in cm)<br>105.9 x 16.7 x 65cm |